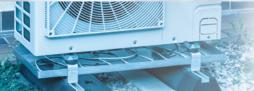

## FLEXDRAIN® CSC/TS

**Drainline heating cables for refrigeration** 

**FLEXDRAIN® CSC/TS** drainline heating cables are designed to be laid inside the defrost water flow pipes of refrigeration equipment installed in cold rooms. These heating cables operate only during defrost cycles. **Extremely flexible, they are totally sealed** and have a low energy consumption of 15 W/m. The range comprises of 5 standard references available from stock.