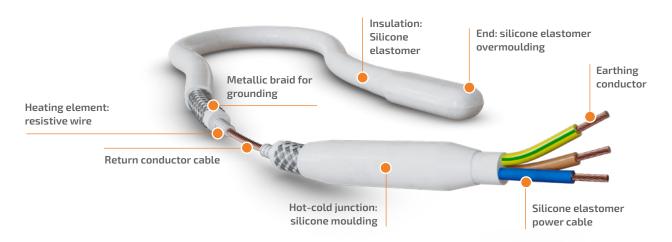

## FLEXDRAIN® CSC/TS

**Drainline heating cables for refrigeration** 

FLEXDRAIN® CSC/TS heating cables are easy to install and high-performing

- High flexibility
- Small bending radius
- Totally watertight
- Earth braid
- Silicone elastomer outer protective sleeve

## FLEXDRAIN® CSC/TS

**Drainline heating cables for refrigeration** 

**FLEXDRAIN® CSC/TS** drainline heating cables are designed to be laid inside the defrost water flow pipes of refrigeration equipment installed in cold rooms. These heating cables operate only during defrost cycles. **Extremely flexible, they are totally sealed** and have a low energy consumption of 15 W/m. The range comprises of 5 standard references available from stock.