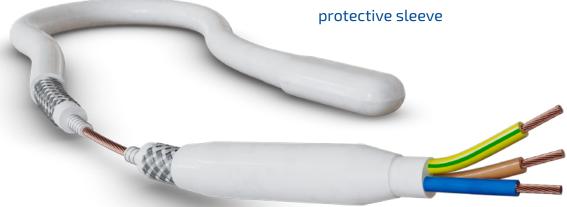

## FLEXDRAIN® CSC/TS

**Drainline heating cables for refrigeration** 

FLEXDRAIN® CSC/TS heating cables are easy to install and high-performing

- High flexibility
- Small bending radius
- Totally watertight
- Earth braid
- Silicone elastomer outer protective sleeve

## FLEXDRAIN® CSC/TS

**Drainline heating cables for refrigeration** 

**FLEXDRAIN® CSC/TS** drainline heating cables are designed to be laid inside the defrost water flow pipes of refrigeration equipment installed in cold rooms. These heating cables operate only during defrost cycles. **Extremely flexible, they are totally sealed** and have a low energy consumption of 15 W/m. The range comprises of 5 standard references available from stock.