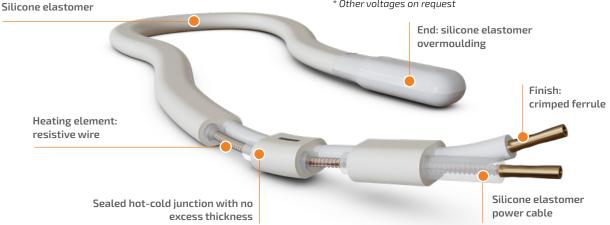

## A complete range of certified products

| Heating length (m)     | CSC2         | CSC2K          | CSC2M    |
|------------------------|--------------|----------------|----------|
| 1                      | Х            | ×              | Х        |
| 1.3                    | ×            | ×              | ×        |
| 1.5                    | ×            | ×              | ×        |
| 2                      | ×            | ×              | ×        |
| 3                      | ×            | ×              | ×        |
| 4                      | ×            | ×              | ×        |
| 5                      | ×            | ×              | ×        |
| 6                      | ×            | ×              | ×        |
| Voltage*               | 230 V        | 230 V          | 230 V    |
| Wattage                | 40 or 50 W/m | 40 or 50 W/m   | 40 W/m   |
| Length of power cables | 1 m          | 1 m            | 1 m      |
| Dimension              | 5x7 mm       | 5x7 mm         | D 4.8 mm |
| Thermostat             | No           | Yes - built-in | No       |

\* Other voltages on request

A subsidiary of the OMERIN group with a dynamic workforce of over 1,700, FLEXELEC specializes in the design and manufacture of flexible heating cables and elements for temperature maintenance and frost protection of refrigeration systems.