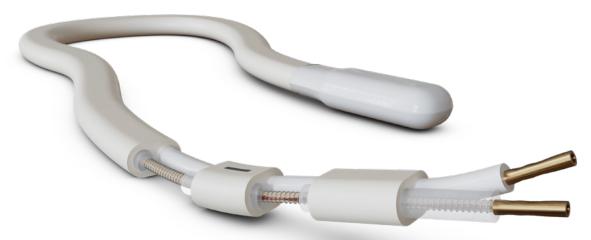

## FLEXDRAIN® CSC2

Drainline heating cables for refrigeration

FLEXDRAIN® CSC2 heating cables are easy to install and high-performing

- Extremely flexible
- Maximum heat transfer
- Totally sealed
- Double insulated

## FLEXDRAIN® CSC

**Drainline heating cables for refrigeration** 

FLEXDRAIN® CSC2 drainline heating cables are designed to be laid inside the defrost water flow pipes of refrigeration equipment installed in cold rooms. The range comprises of 40 standard items available from stock.